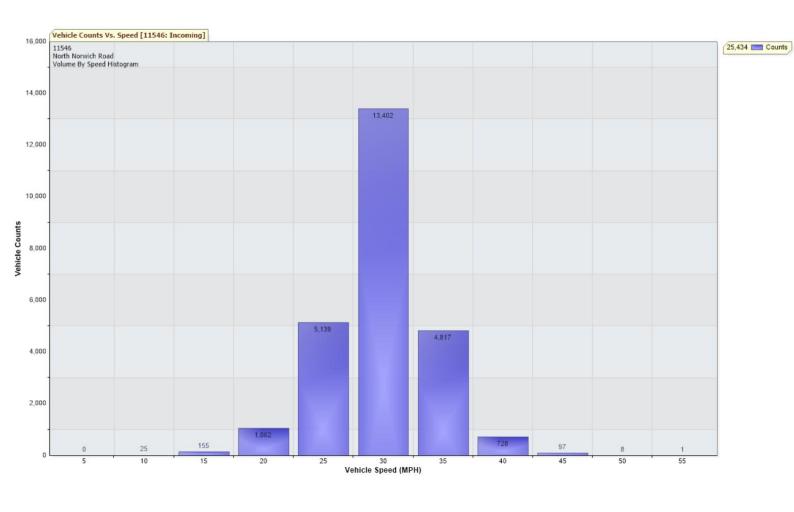

## January 8 2025 to February 1 2025

Speed Intervals Time Intervals Traffic Report From 85th Percentile Speed 85th Percentile Vehicles Max Speed

5 MPH Instant 08/01/2025 31.9 MPH 21619

00:00:00 through 01/02/2025

09:59:59

55 MPH 25434

1041

18/01/2025

18:10:00

Total Vehicles AADT: Volumes -