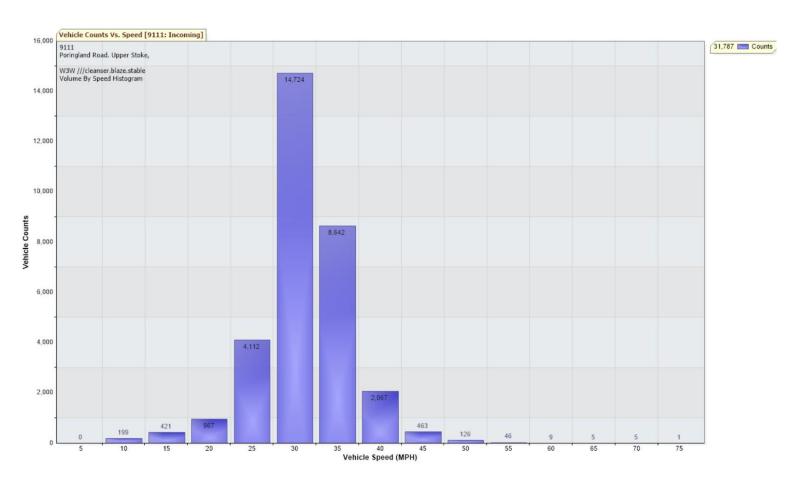

Traffic Report From 01/02/2025

10:00:00 through 85th Percentile Speed 33.8 MPH

10:21:41

85th Percentile Vehicles 27019

25/02/2025 03:55:00 Max Speed 75 MPH **Total Vehicles** 31787

AADT: 1135