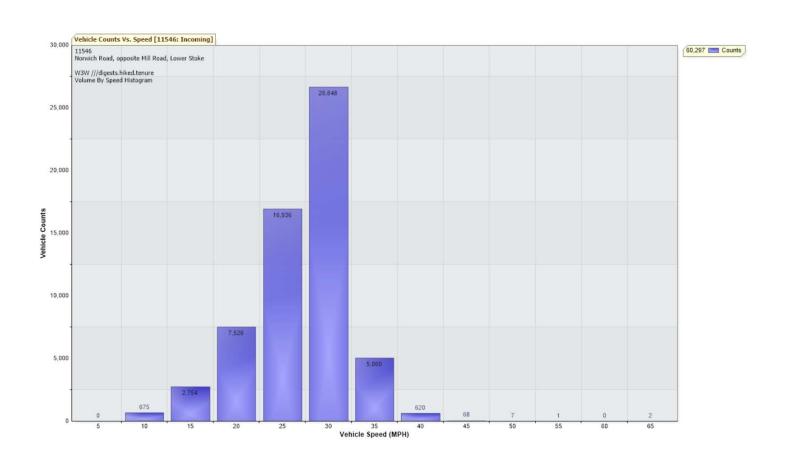

Speed Intervals 5 MPH Time Intervals Instant

01/03/2025 29.4 MPH Traffic Report From

85th Percentile Speed 85th Percentile Vehicles 51252

Max Speed 65 MPH 02/03/2025 02:55:00 60297

14:33:10

00:00:00

Total Vehicles AADT:

#### Speed

Speed Limit: 85th Percentile Speed: 29.4 50th Percentile Speed: 25.4

10 MPH Pace Interval: 20.0 MPH 30.0 MPH Average Speed: 24.48

|                  | Monday | Tuesday | Wednesday | Thursday | Friday | Saturday | Sunday |
|------------------|--------|---------|-----------|----------|--------|----------|--------|
| Count over limit | 843    | 959     | 691       | 727      | 766    | 979      | 793    |
| % over limit     | 8.8    | 8.9     | 8.3       | 8.8      | 8.9    | 11.7     | 12.6   |
| Avg Speeder      | 33.1   | 33.1    | 33.1      | 33.3     | 33.2   | 33.1     | 33.3   |
| Avg Speed        | 6.8    | 6.4     | 6.3       | 6.5      | 6.4    | 7.9      | 9.2    |