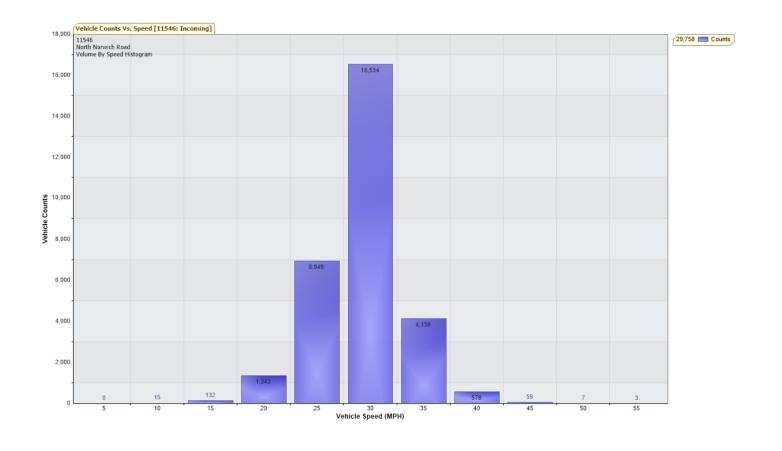

## December 19 2024 to January 8 2025

Speed Intervals Time Intervals Traffic Report From 85th Percentile Speed 85th Percentile Vehicles

Instant 19/12/2024 30.4 MPH 25297 55 MPH 29761

10:00:00

on

to

08/01/2025

10:59:59

Max Speed Total Vehicles

1484

5 MPH

29/12/2024

through

21:25:00

Volumes -

## weekly counts

Average Daily AM Peak PM Peak

5 Day 7 Day Time 1426 1416 11:00 111 114 151 16:00 160

Speed

Speed Limit: 85th Percentile Speed: 50th Percentile Speed:

10 MPH Pace Interval: Average Speed:

30.4 26.9 20.0 MPH 26.73

30

30.0 MPH

Count over limit % over limit Avg Speeder Avg Speed

Monday Tuesday Wednesday Thursday Friday Saturday Sunday 834 738 403 696 701 789 626 15.6 15.1 22.7 15.7 14.2 16.8 17.1 33.2 33.3 33.5 33.1 33.3 33.3 33.4 8.1 8.3 14.0 8.3 8.5 9.1 10.1