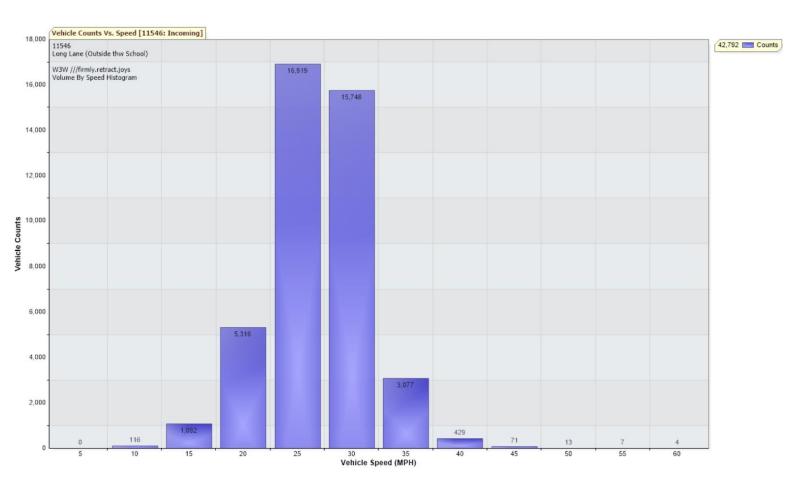

# February 1 2025 to March 1 2025

For Project: 11546

Long Lane (Outside thw School)W3W ///firmly.retract.joys Project Notes:

Location/Name: Incoming 01/03/2025 Report Generated: 10:39:01

Speed Intervals 5 MPH

Time Intervals Instant

Traffic Report From 01/02/2025

10:00:00 through 01/03/2025 09:59:59 85th Percentile Speed 29.1 MPH

85th Percentile Vehicles 36373

Max Speed 60 MPH 02/02/2025 23:15:00

**Total Vehicles** 42792 AADT: 1528