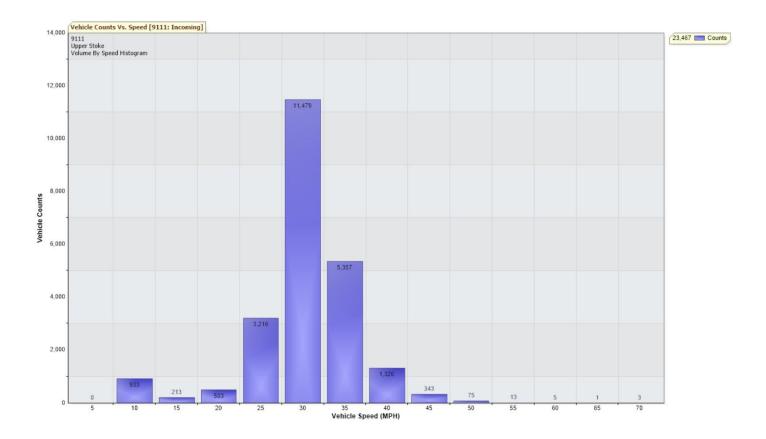

## December 19 2024 to January 8 2025

| Speed Intervals          | 5 MPH      |          |            |            |          |          |        |
|--------------------------|------------|----------|------------|------------|----------|----------|--------|
| Time Intervals           | Instant    |          |            |            |          |          |        |
| Traffic Report From      | 19/12/2024 | 10:00:00 | through    | 08/01/2025 | 11:59:59 |          |        |
| 85th Percentile Speed    | 33.4 MPH   |          |            |            |          |          |        |
| 85th Percentile Vehicles | 19947      |          |            |            |          |          |        |
| Max Speed                | 70 MPH     | on       | 29/12/2024 | 18:10:00   |          |          |        |
| Total Vehicles           | 23467      |          |            |            |          |          |        |
| AADT:                    | 1168       |          |            |            |          |          |        |
| Volumes -                |            |          |            |            |          |          |        |
| weekly counts            |            |          |            |            |          |          |        |
|                          | Time       | 5 Day    | 7 Day      |            |          |          |        |
| Average Daily            | -          | 1128     | 1117       |            |          |          |        |
| AM Peak                  | 11:00      | 102      | 101        |            |          |          |        |
| PM Peak                  | 12:00      | 107      | 104        |            |          |          |        |
| Speed                    |            |          |            |            |          |          |        |
| Speed Limit:             | 30         |          |            |            |          |          |        |
| 85th Percentile Speed:   | 33.4       |          |            |            |          |          |        |
| 50th Percentile Speed:   | 28         |          |            |            |          |          |        |
| 10 MPH Pace Interval:    | 25.0 MPH   | to       | 35.0 MPH   |            |          |          |        |
| Average Speed:           | 27.69      |          |            |            |          |          |        |
|                          | Monday     | Tuesday  | Wednesday  | Thursday   | Friday   | Saturday | Sunday |
| Count over limit         | 1283       | 1220     | 605        | 915        | 1103     | 1027     | 970    |
| % over limit             | 32.7       | 29.7     | 32.4       | 30.6       | 27.3     | 31.6     | 29.5   |
| Avg Speeder              | 34.0       | 33.9     | 34.6       | 34.2       | 33.9     | 34.2     | 34.5   |
| Avg Speed                | 11.9       | 11.2     | 15.3       | 12.6       | 11.2     | 13.2     | 12.2   |